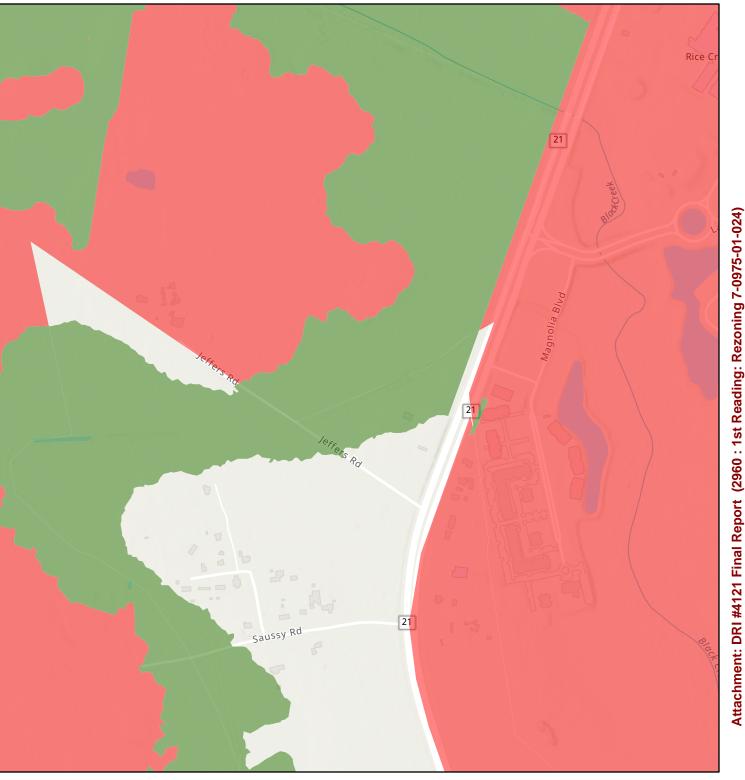

➤ Public Hearing ➤ Action

B. Zoning Map Amendment Application has been submitted by Philip R. McCorkle as Agent for Ronald A. Royal, requesting to rezone 41.5 of (+/-)48.48 acres from R-1 to I-1, to allow for warehouse development. PIN # 7-0975-01-024, located in the 1st Council District, on Georgia Highway 21.