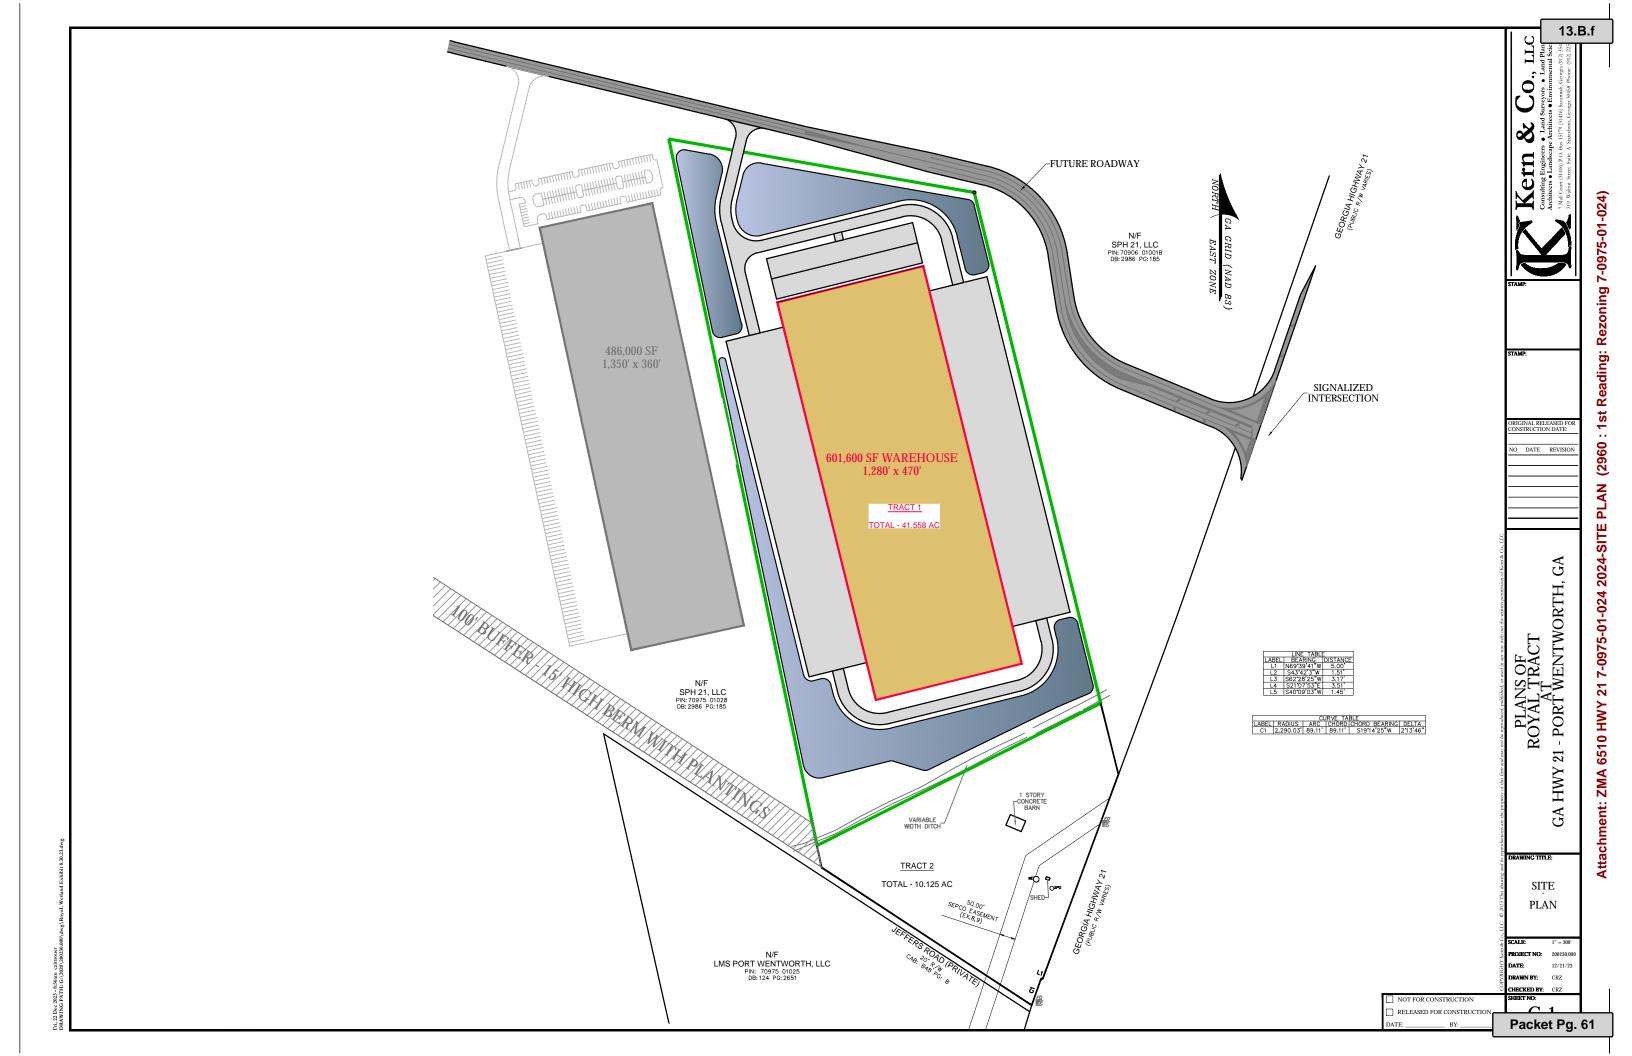

➤ Public Hearing ➤ Action

B. Zoning Map Amendment Application has been submitted by Philip R. McCorkle as Agent for Ronald A. Royal, requesting to rezone 41.5 of (+/-)48.48 acres from R-1 to I-1, to allow for warehouse development. PIN # 7-0975-01-024, located in the 1st Council District, on Georgia Highway 21.

➤ Public Hearing ➤ Action

C. Zoning Map Amendment Application has been submitted by Ernest Investments, LLC as Agent for Warren Sweatt, requesting to rezone 4.21 acres from R-1 to C-1, to allow for retail development. PIN # 7-1017-01-013, located in the 2nd Council District, at 1005 Highway 30.