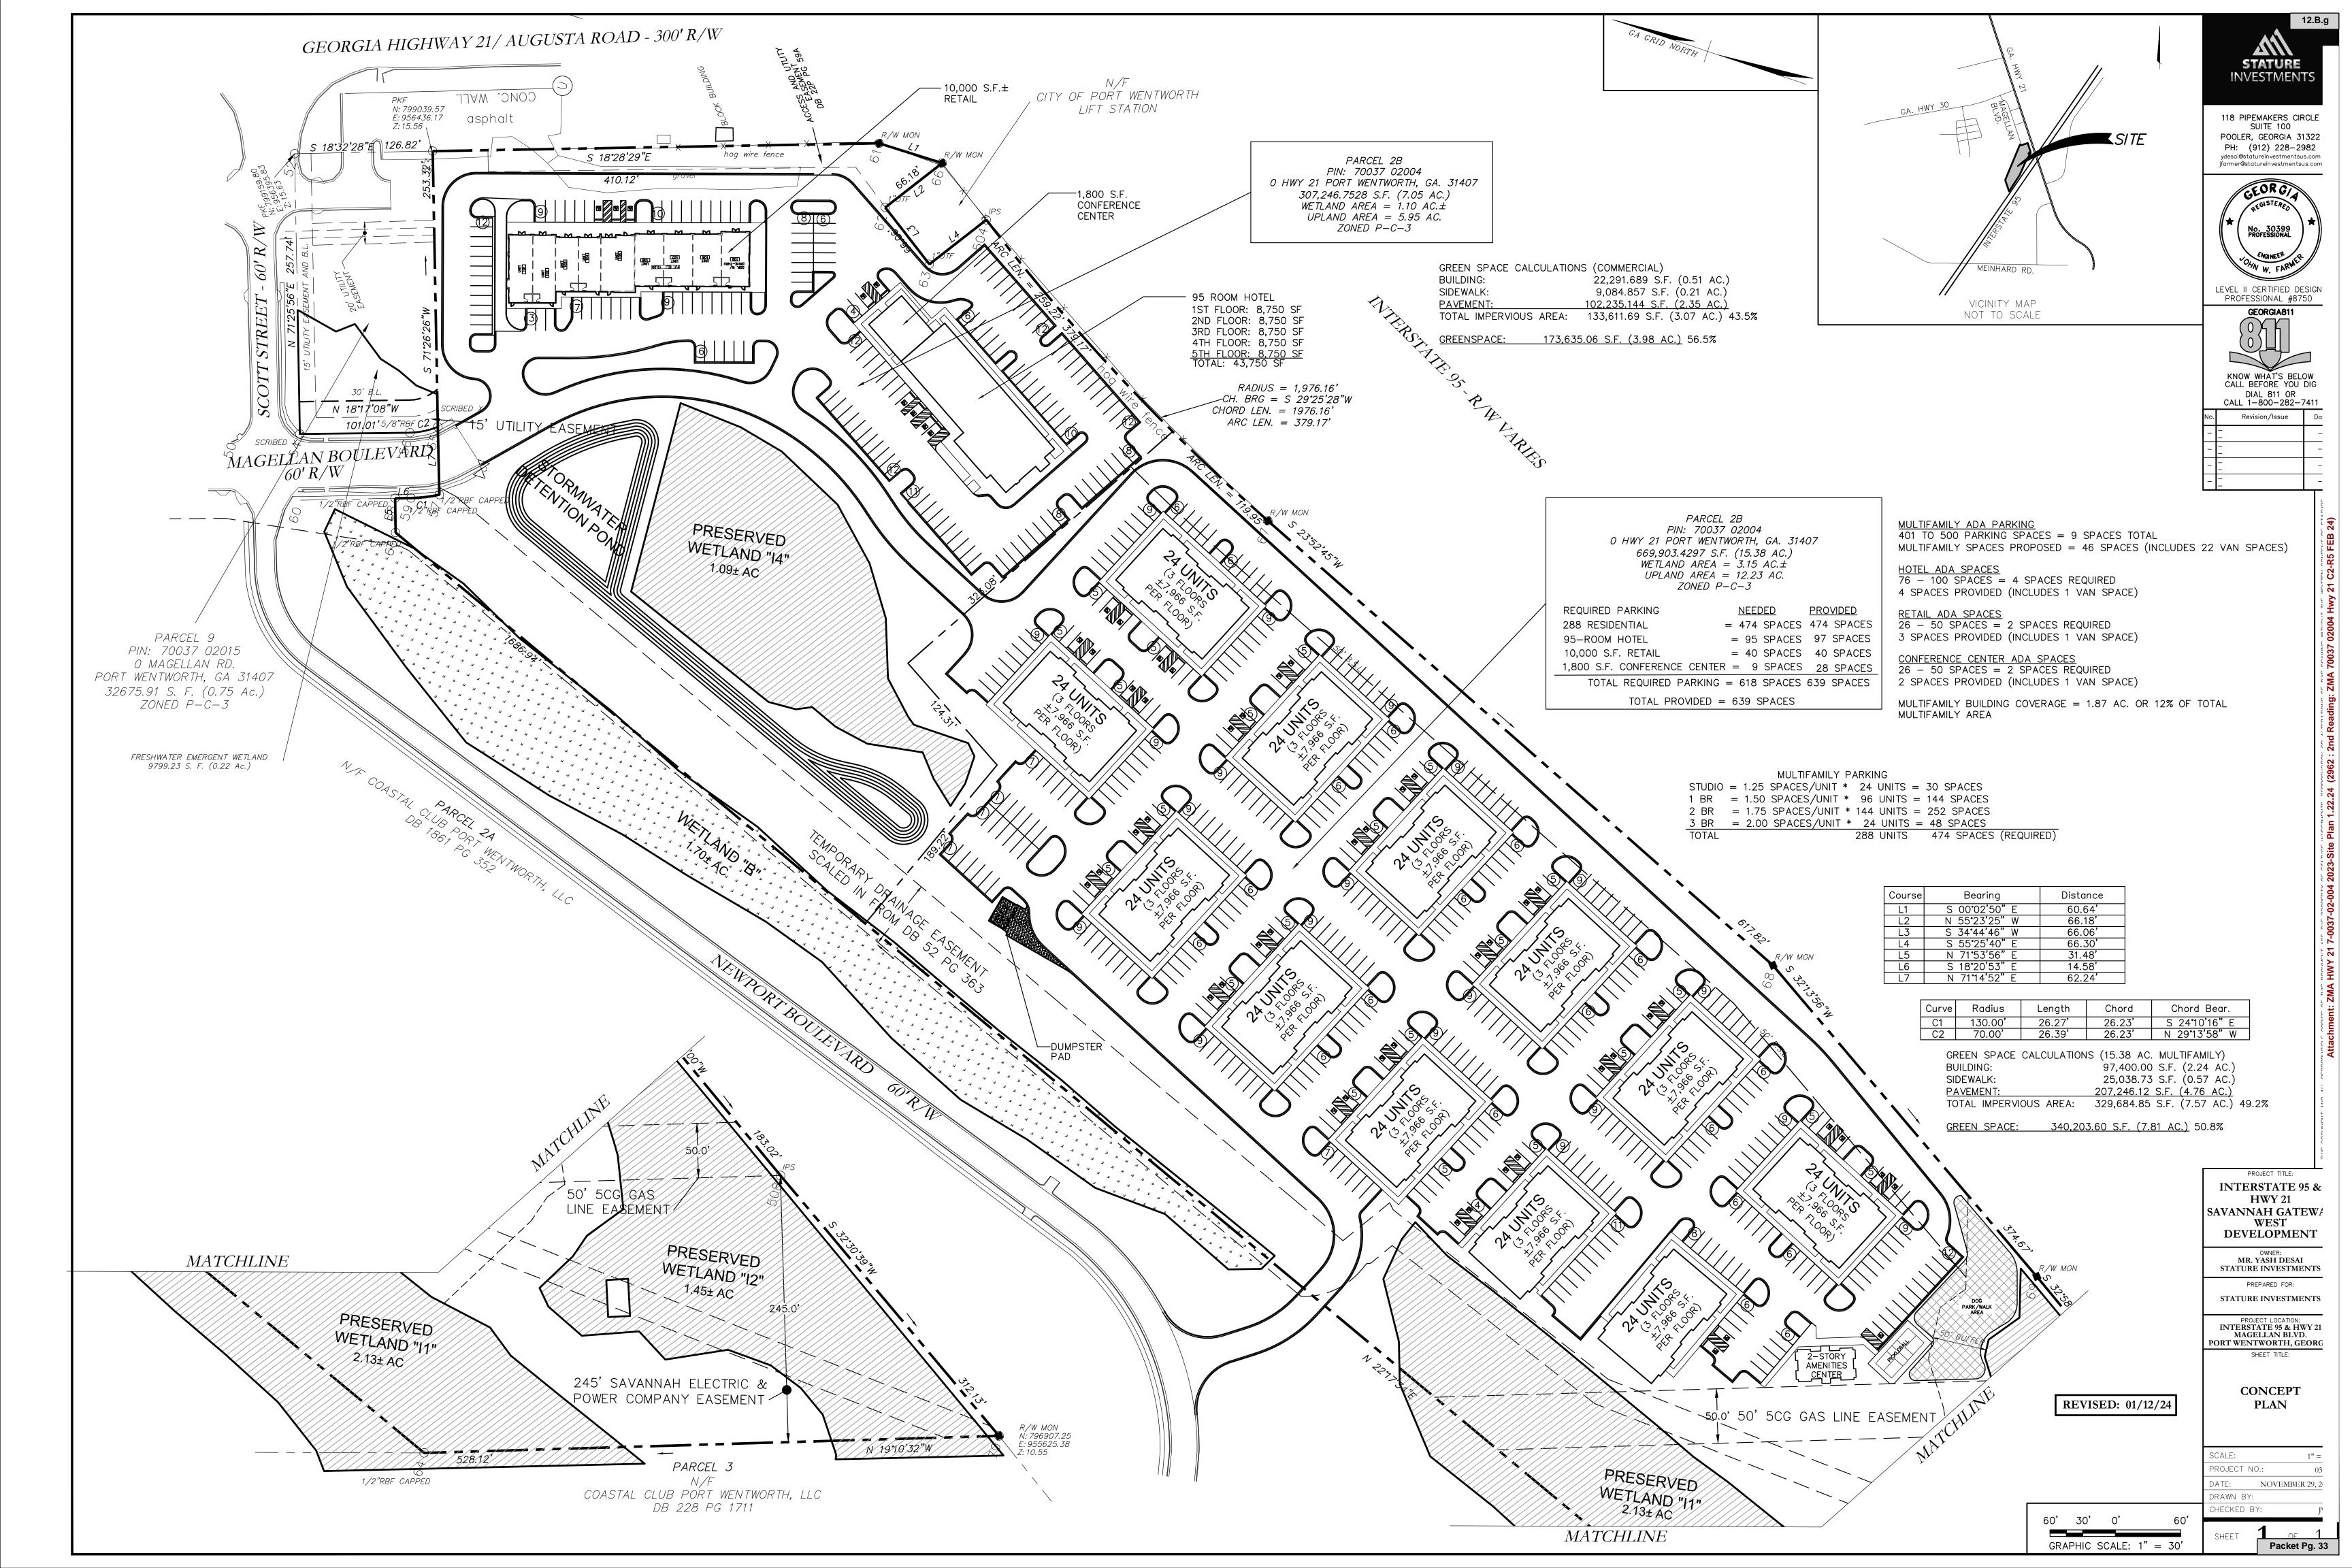

**Background:** The applicant proposes to develop a 288-unit residential complex.

- The concept plan shows 12, 3-story buildings, each with 24 units which are to be comprised of studio, one, two, and three bedroom apartments.
- Community features shown on the concept sketch include a dog park, pickleball courts, and a 2-story amenities center.
- After subdivision, the remaining 7+/- acre parcel's future use is planned for retail development and 95-room hotel and conference center.
- A minor subdivision plat has been submitted to Development Services for review.

#### **Facts and Findings:**

- The R-5 zoning district is described in Appendix B, Article 3, Section 3.20 of the City of Port Wentworth Code of Ordinances as "intended for multi-family residential buildings. This district also allows for limited civic and recreational uses, as well as single-family and two-family residences and townhomes. Characteristics of lands zoned R-5 include apartment complex facilities and denser townhome communities closer to goods and services or planned mixed-use village areas...." Adjacent properties to the north and east are in the C-2 (General Commercial) zoning district. The adjacent property to the south is in the R-4 (Mixed Residential) zoning district.
- The 2021-2041 Comprehensive Plan indicates that this parcel lies within the Highway Commercial Interchange Area. While residential use is not specifically listed as an intended use in this character area, the fact that it abuts a Suburban character area (to the west) indicates that R-5 is appropriate for transitional zoning.
- The parcel has frontage on both Georgia Highway 21 and Interstate 95.
- Access is proposed to Newport Boulevard via PIN # 7-0037-02-019. This parcel is under different ownership, Staff is unaware of an existing access agreement.

Funding: N/A

**Recommendation:** The proposed rezoning meets applicable zoning criteria. The surrounding commercial properties support the intended characteristics of R-5. This placement of R-5 also continues a logical increase in density between single family dwellings along Highway 30 and commercial development along Highway 21.