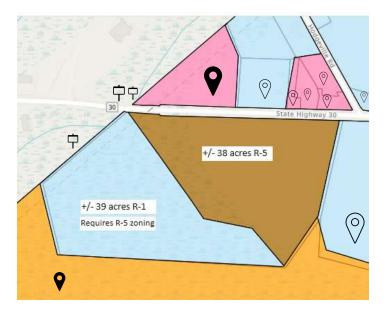

#### 13. NEW BUSINESS

A. Zoning Map Amendment Application has been submitted by Steven Campisi as Agent for HP-221120 Port Wentworth, LLC, requesting to rezone (+/-)38.8 of 77.7 acres from R-1 to R-5, to allow for zoning unification for an approved multifamily development. PIN # 7-1017-01-014, located in the 2nd Council District, on Highway 30.

➤ Public Hearing ➤ Action

B. Zoning Map Amendment Application has been submitted by Philip R. McCorkle as Agent for Ronald A. Royal, requesting to rezone 41.5 of (+/-)48.48 acres from R-1 to I-1, to allow for warehouse development. PIN # 7-0975-01-024, located in the 1st Council District, on Georgia Highway 21.

➤ Public Hearing ➤ Action

C. Zoning Map Amendment Application has been submitted by Ernest Investments, LLC as Agent for Warren Sweatt, requesting to rezone 4.21 acres from R-1 to C-1, to allow for retail development. PIN # 7-1017-01-013, located in the 2nd Council District, at 1005 Highway 30.