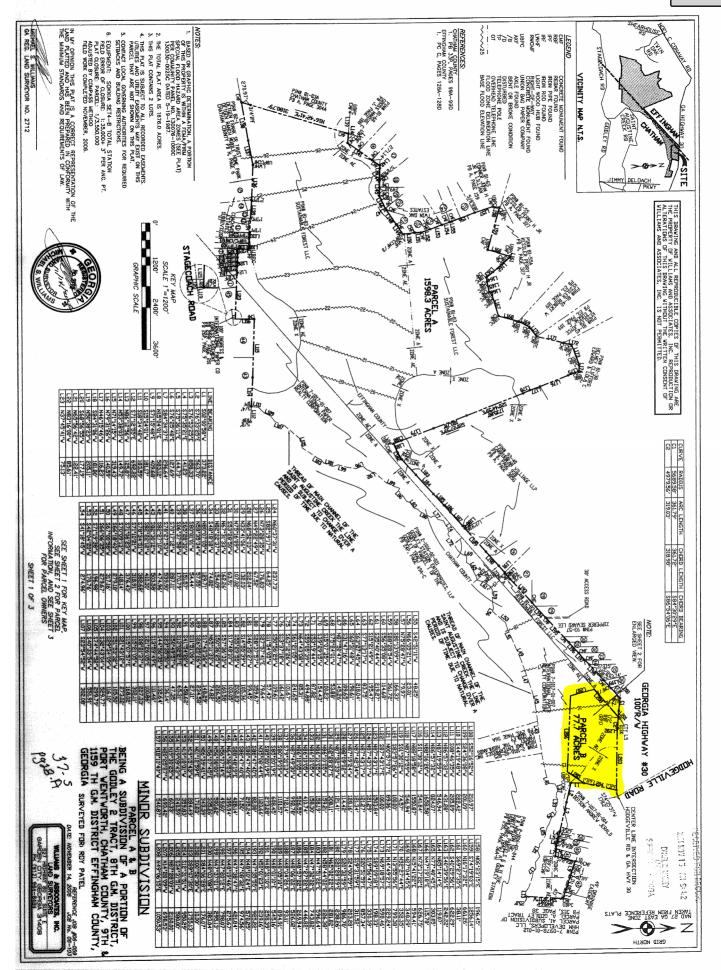

➤ Public Hearing ➤ Action

B. Zoning Map Amendment Application has been submitted by Philip R. McCorkle as Agent for Ronald A. Royal, requesting to rezone 41.5 of (+/-)48.48 acres from R-1 to I-1, to allow for warehouse development. PIN # 7-0975-01-024, located in the 1st Council District, on Georgia Highway 21.