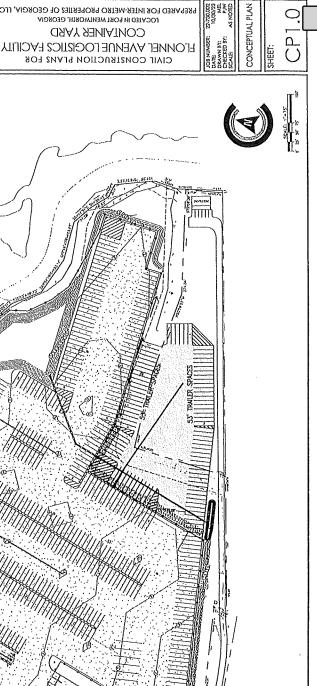

#### **S**CHEDULED

AGENDA ITEM (ID # 2961)

Meeting: 03/21/24 07:00 PM Department: Development Services Category: Amendment

Prepared By: Katie Dunnigan Department Head: Katie Dunnigan

DOC ID: 2961 A

Consideration of a 2nd Reading for a Zoning Map Amendment Application submitted by Philip R. McCorkle as Agent for Inter Metro Properties (GA), LLC, requesting to rezone 2.6 acres from R-1 to I-1, to allow for expansion of a logistics yard. PIN # 7-0003-01-006, located in the 4th Council District, at 324 Flonnel Avenue.

**<u>Issue/Item:</u>** Consideration of a 2nd Reading for a Zoning Map Amendment Application submitted by Philip R. McCorkle as Agent for Inter Metro Properties (GA), LLC, requesting to rezone 2.6 acres from R-1 to I-1, to allow for expansion of a logistics yard. PIN # 7-0003-01-006, located in the 4th Council District, at 324 Flonnel Avenue.

Background: The applicant requests I-1 zoning to create truck parking and effectively expand existing operations for a logistics facility/container yard which is comprised of approximately 40 acres of contiguous I-1 zoned property.

### **Facts and Findings:**

- Adjacent property to the north and west is within the I-1 zoning district.
- The property is bordered to the east by Waters of the State.
- The parcel to the south is within the R-1 zoning district. As it is under ownership of the Georgia Ports Authority and has a pervasive wetlands presence, it is unlikely that residential development would occur.
- The 2021-2041 Comprehensive Plan shows this parcel to be located within the industrial park character area, which is intended for high intensity use, to include transportation operations.
- The property does not meet the minimum acreage requirement (5 acres) for the I-1 zoning district. It must be combined to meet the minimum acreage, and should be combined with the entirety of the overall logistics development.