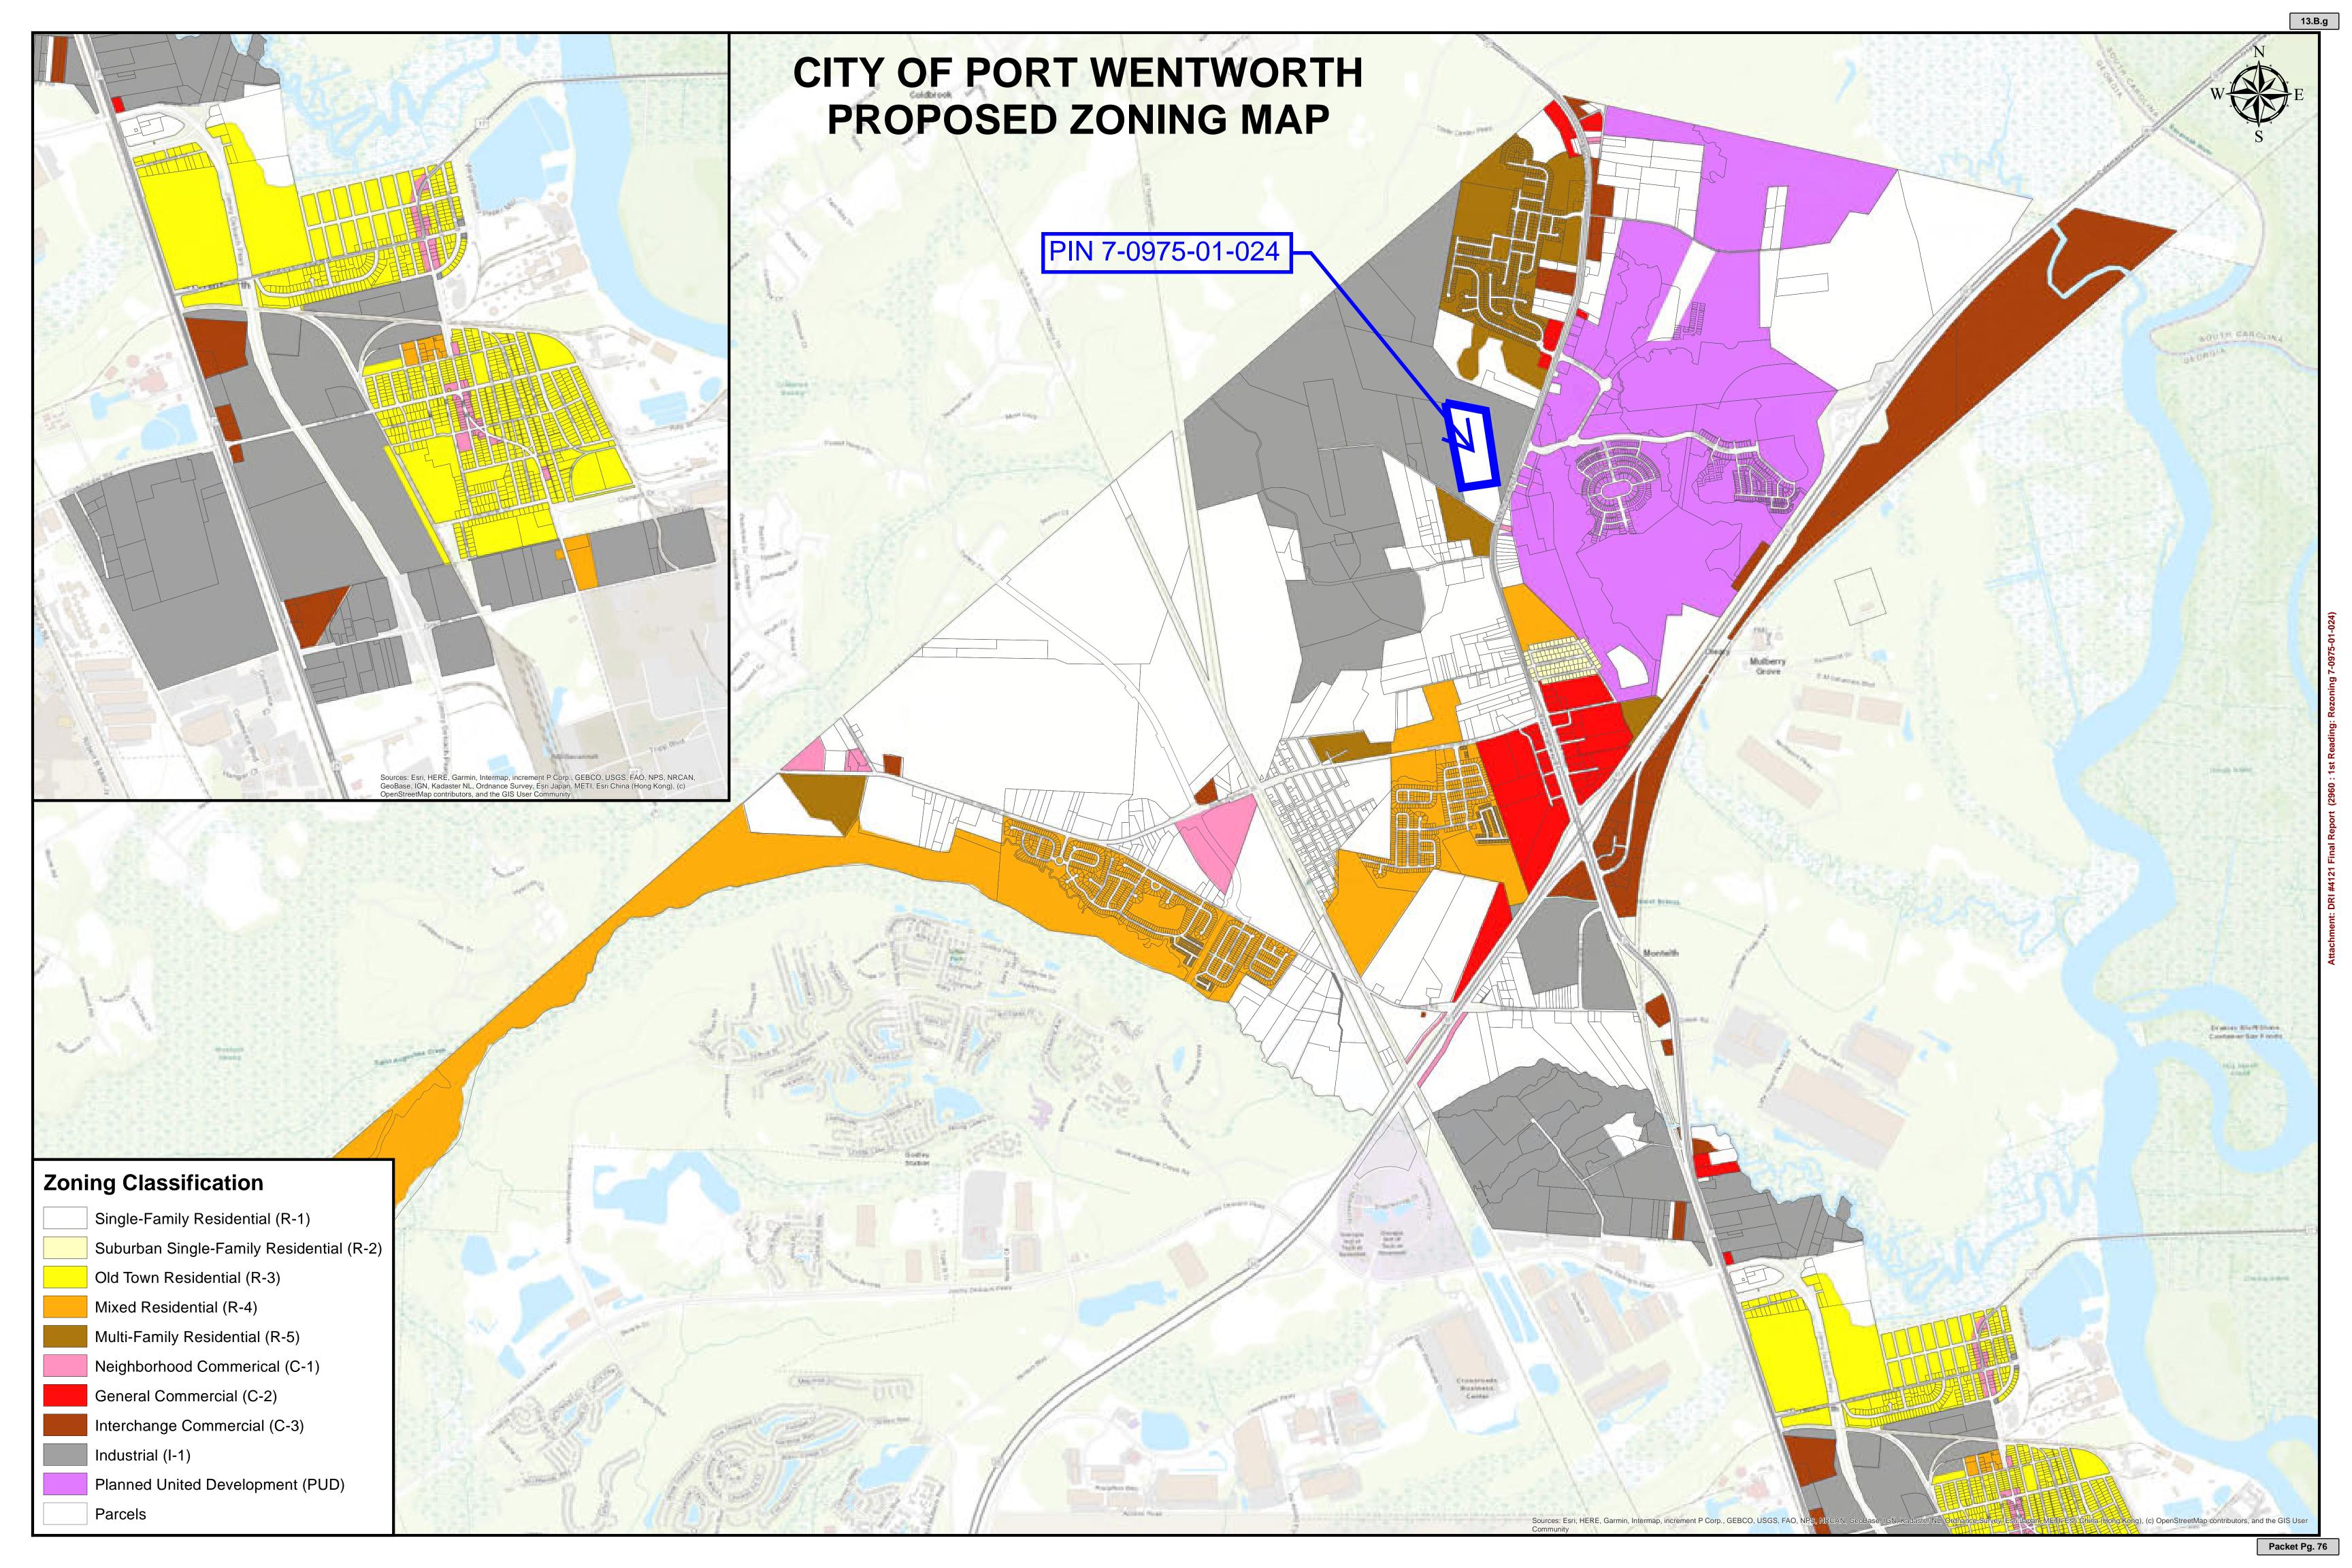

➤ Public Hearing ➤ Action

B. Zoning Map Amendment Application has been submitted by Philip R. McCorkle as Agent for Ronald A. Royal, requesting to rezone 41.5 of (+/-)48.48 acres from R-1 to I-1, to allow for warehouse development. PIN # 7-0975-01-024, located in the 1st Council District, on Georgia Highway 21.

➤ Public Hearing ➤ Action

C. Zoning Map Amendment Application has been submitted by Ernest Investments, LLC as Agent for Warren Sweatt, requesting to rezone 4.21 acres from R-1 to C-1, to allow for retail development. PIN # 7-1017-01-013, located in the 2nd Council District, at 1005 Highway 30.