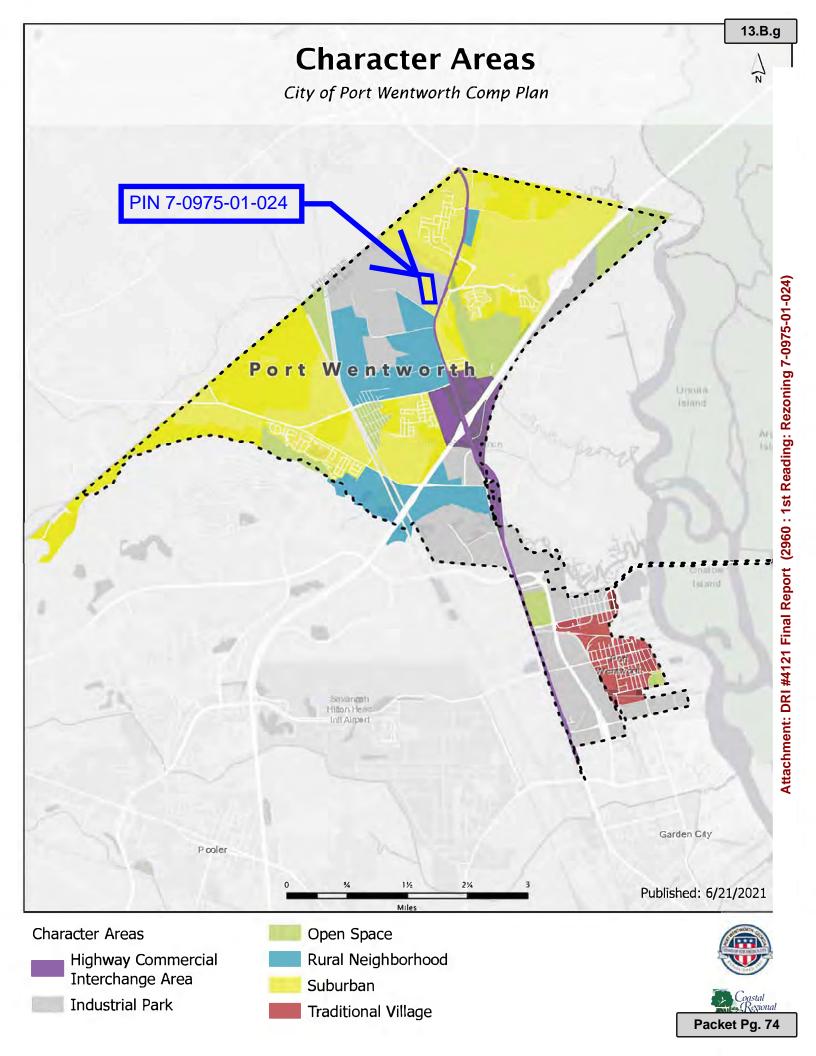

➤ Public Hearing ➤ Action

B. Zoning Map Amendment Application has been submitted by Philip R. McCorkle as Agent for Ronald A. Royal, requesting to rezone 41.5 of (+/-)48.48 acres from R-1 to I-1, to allow for warehouse development. PIN # 7-0975-01-024, located in the 1st Council District, on Georgia Highway 21.

➤ Public Hearing ➤ Action

C. Zoning Map Amendment Application has been submitted by Ernest Investments, LLC as Agent for Warren Sweatt, requesting to rezone 4.21 acres from R-1 to C-1, to allow for retail development. PIN # 7-1017-01-013, located in the 2nd Council District, at 1005 Highway 30.