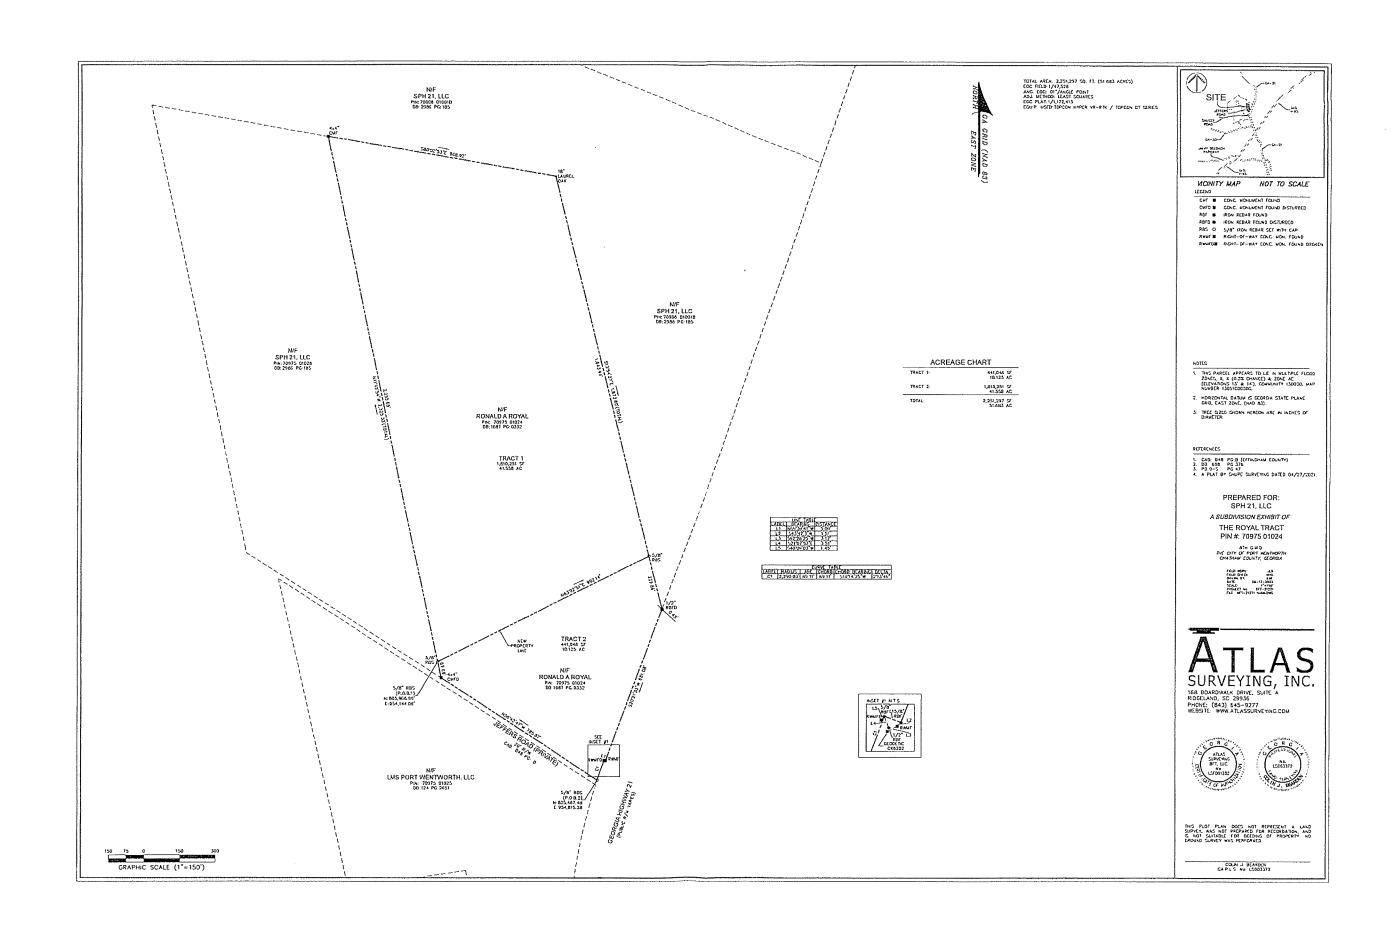

➤ Public Hearing ➤ Action

B. Zoning Map Amendment Application has been submitted by Philip R. McCorkle as Agent for Ronald A. Royal, requesting to rezone 41.5 of (+/-)48.48 acres from R-1 to I-1, to allow for warehouse development. PIN # 7-0975-01-024, located in the 1st Council District, on Georgia Highway 21.