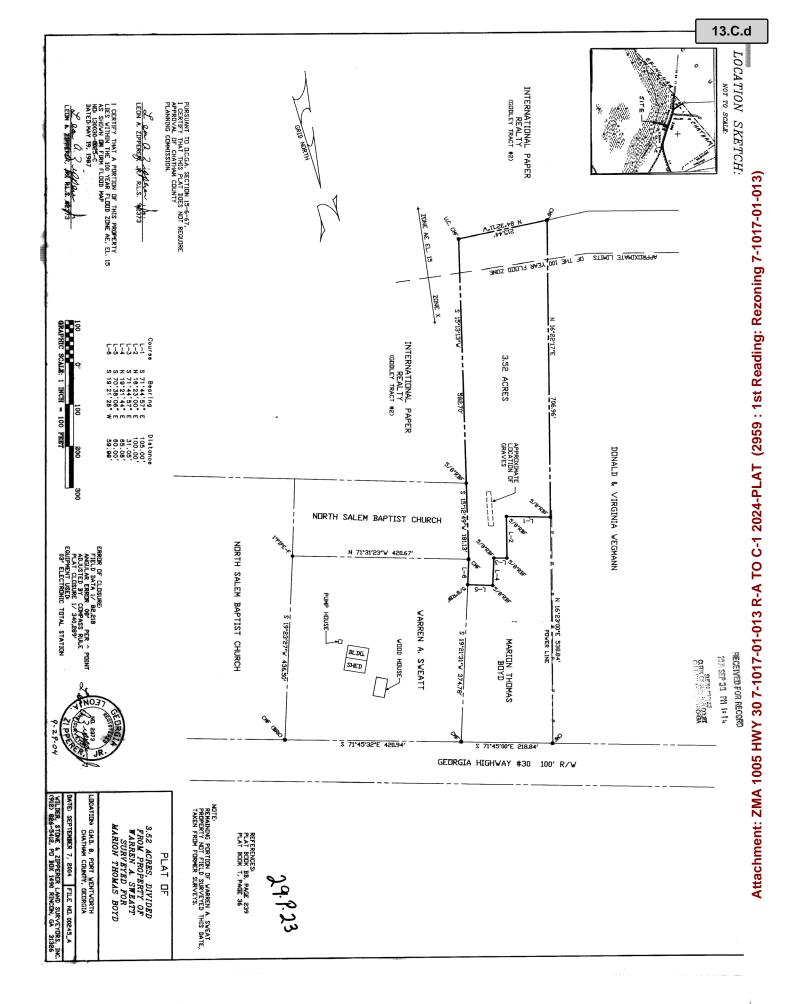

➤ Public Hearing ➤ Action

C. Zoning Map Amendment Application has been submitted by Ernest Investments, LLC as Agent for Warren Sweatt, requesting to rezone 4.21 acres from R-1 to C-1, to allow for retail development. PIN # 7-1017-01-013, located in the 2nd Council District, at 1005 Highway 30.

Generated: 3/21/2024 3:27 PM

➤ Public Hearing ➤ Action