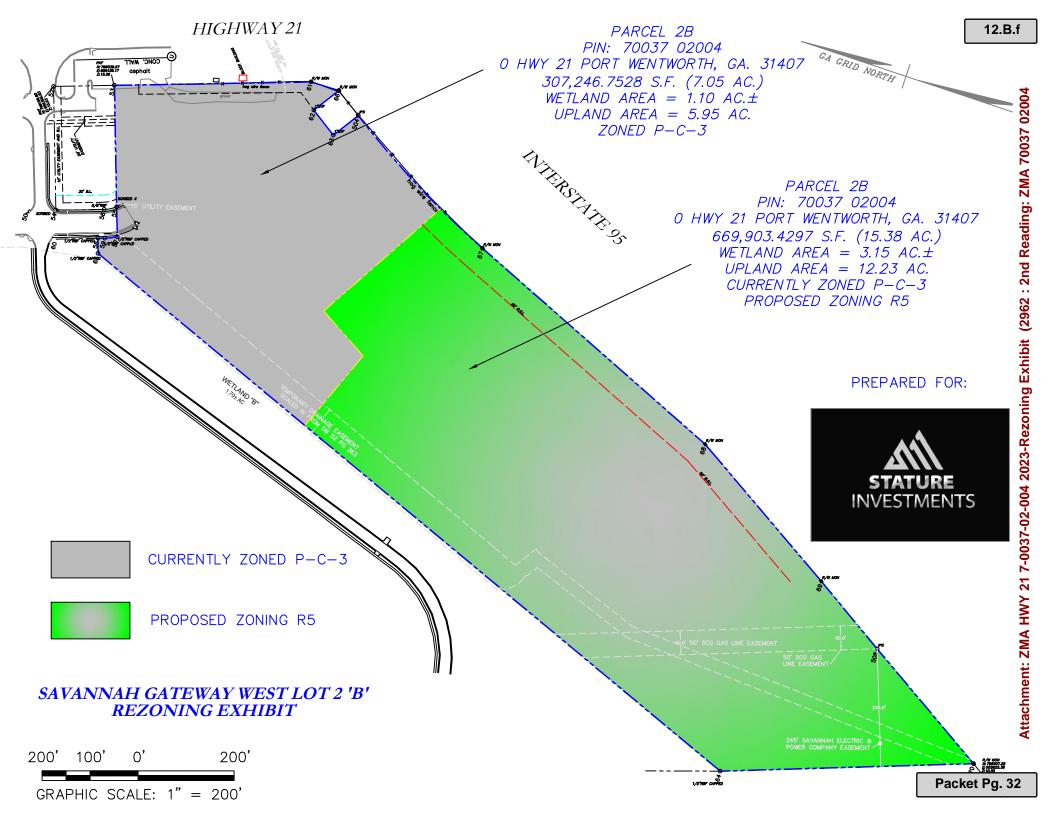

DOC ID: 2962 A

Consideration of the 2nd Reading of a Zoning Map Amendment Application submitted by Southern Wood Company, LLC as Agent for Yash Desai, requesting to rezone 15.38 of 22.59 acres from C-2 to R-5, to allow for a multifamily residential development. PIN # 7-0037-02-004, located in the 3rd Council District, on Georgia Highway 21.

**Issue/Item:** Consideration of the 2nd Reading of a Zoning Map Amendment Application submitted by Southern Wood Company, LLC as Agent for Yash Desai, requesting to rezone 15.38 of 22.59 acres from C-2 to R-3, to allow for a multi-family residential development. PIN # 7-0037-02-004, located in the 3rd Council District, on Georgia Highway 21.

**Background:** The applicant proposes to develop a 288-unit residential complex.

- The concept plan shows 12, 3-story buildings, each with 24 units which are to be comprised of studio, one, two, and three bedroom apartments.
- Community features shown on the concept sketch include a dog park, pickleball courts, and a 2-story amenities center.
- After subdivision, the remaining 7+/- acre parcel's future use is planned for retail development and 95-room hotel and conference center.
- A minor subdivision plat has been submitted to Development Services for review.

#### **Facts and Findings:**

- The R-5 zoning district is described in Appendix B, Article 3, Section 3.20 of the City of Port Wentworth Code of Ordinances as "intended for multi-family residential buildings. This district also allows for limited civic and recreational uses, as well as single-family and two-family residences and townhomes. Characteristics of lands zoned R-5 include apartment complex facilities and denser townhome communities closer to goods and services or planned mixed-use village areas...." Adjacent properties to the north and east are in the C-2 (General Commercial) zoning district. The adjacent property to the south is in the R-4 (Mixed Residential) zoning district.
- The 2021-2041 Comprehensive Plan indicates that this parcel lies within the Highway Commercial Interchange Area. While residential use is not specifically listed as an intended use in this character area, the fact that it abuts a Suburban character area (to the west) indicates that R-5 is appropriate for transitional zoning.
- The parcel has frontage on both Georgia Highway 21 and Interstate 95.
- Access is proposed to Newport Boulevard via PIN # 7-0037-02-019. This parcel is under different ownership, Staff is unaware of an existing access agreement.

Funding: N/A

**Recommendation:** The proposed rezoning meets applicable zoning criteria. The surrounding commercial properties support the intended characteristics of R-5. This placement of R-5 also continues a logical increase in density between single family dwellings along Highway 30 and commercial development along Highway 21.