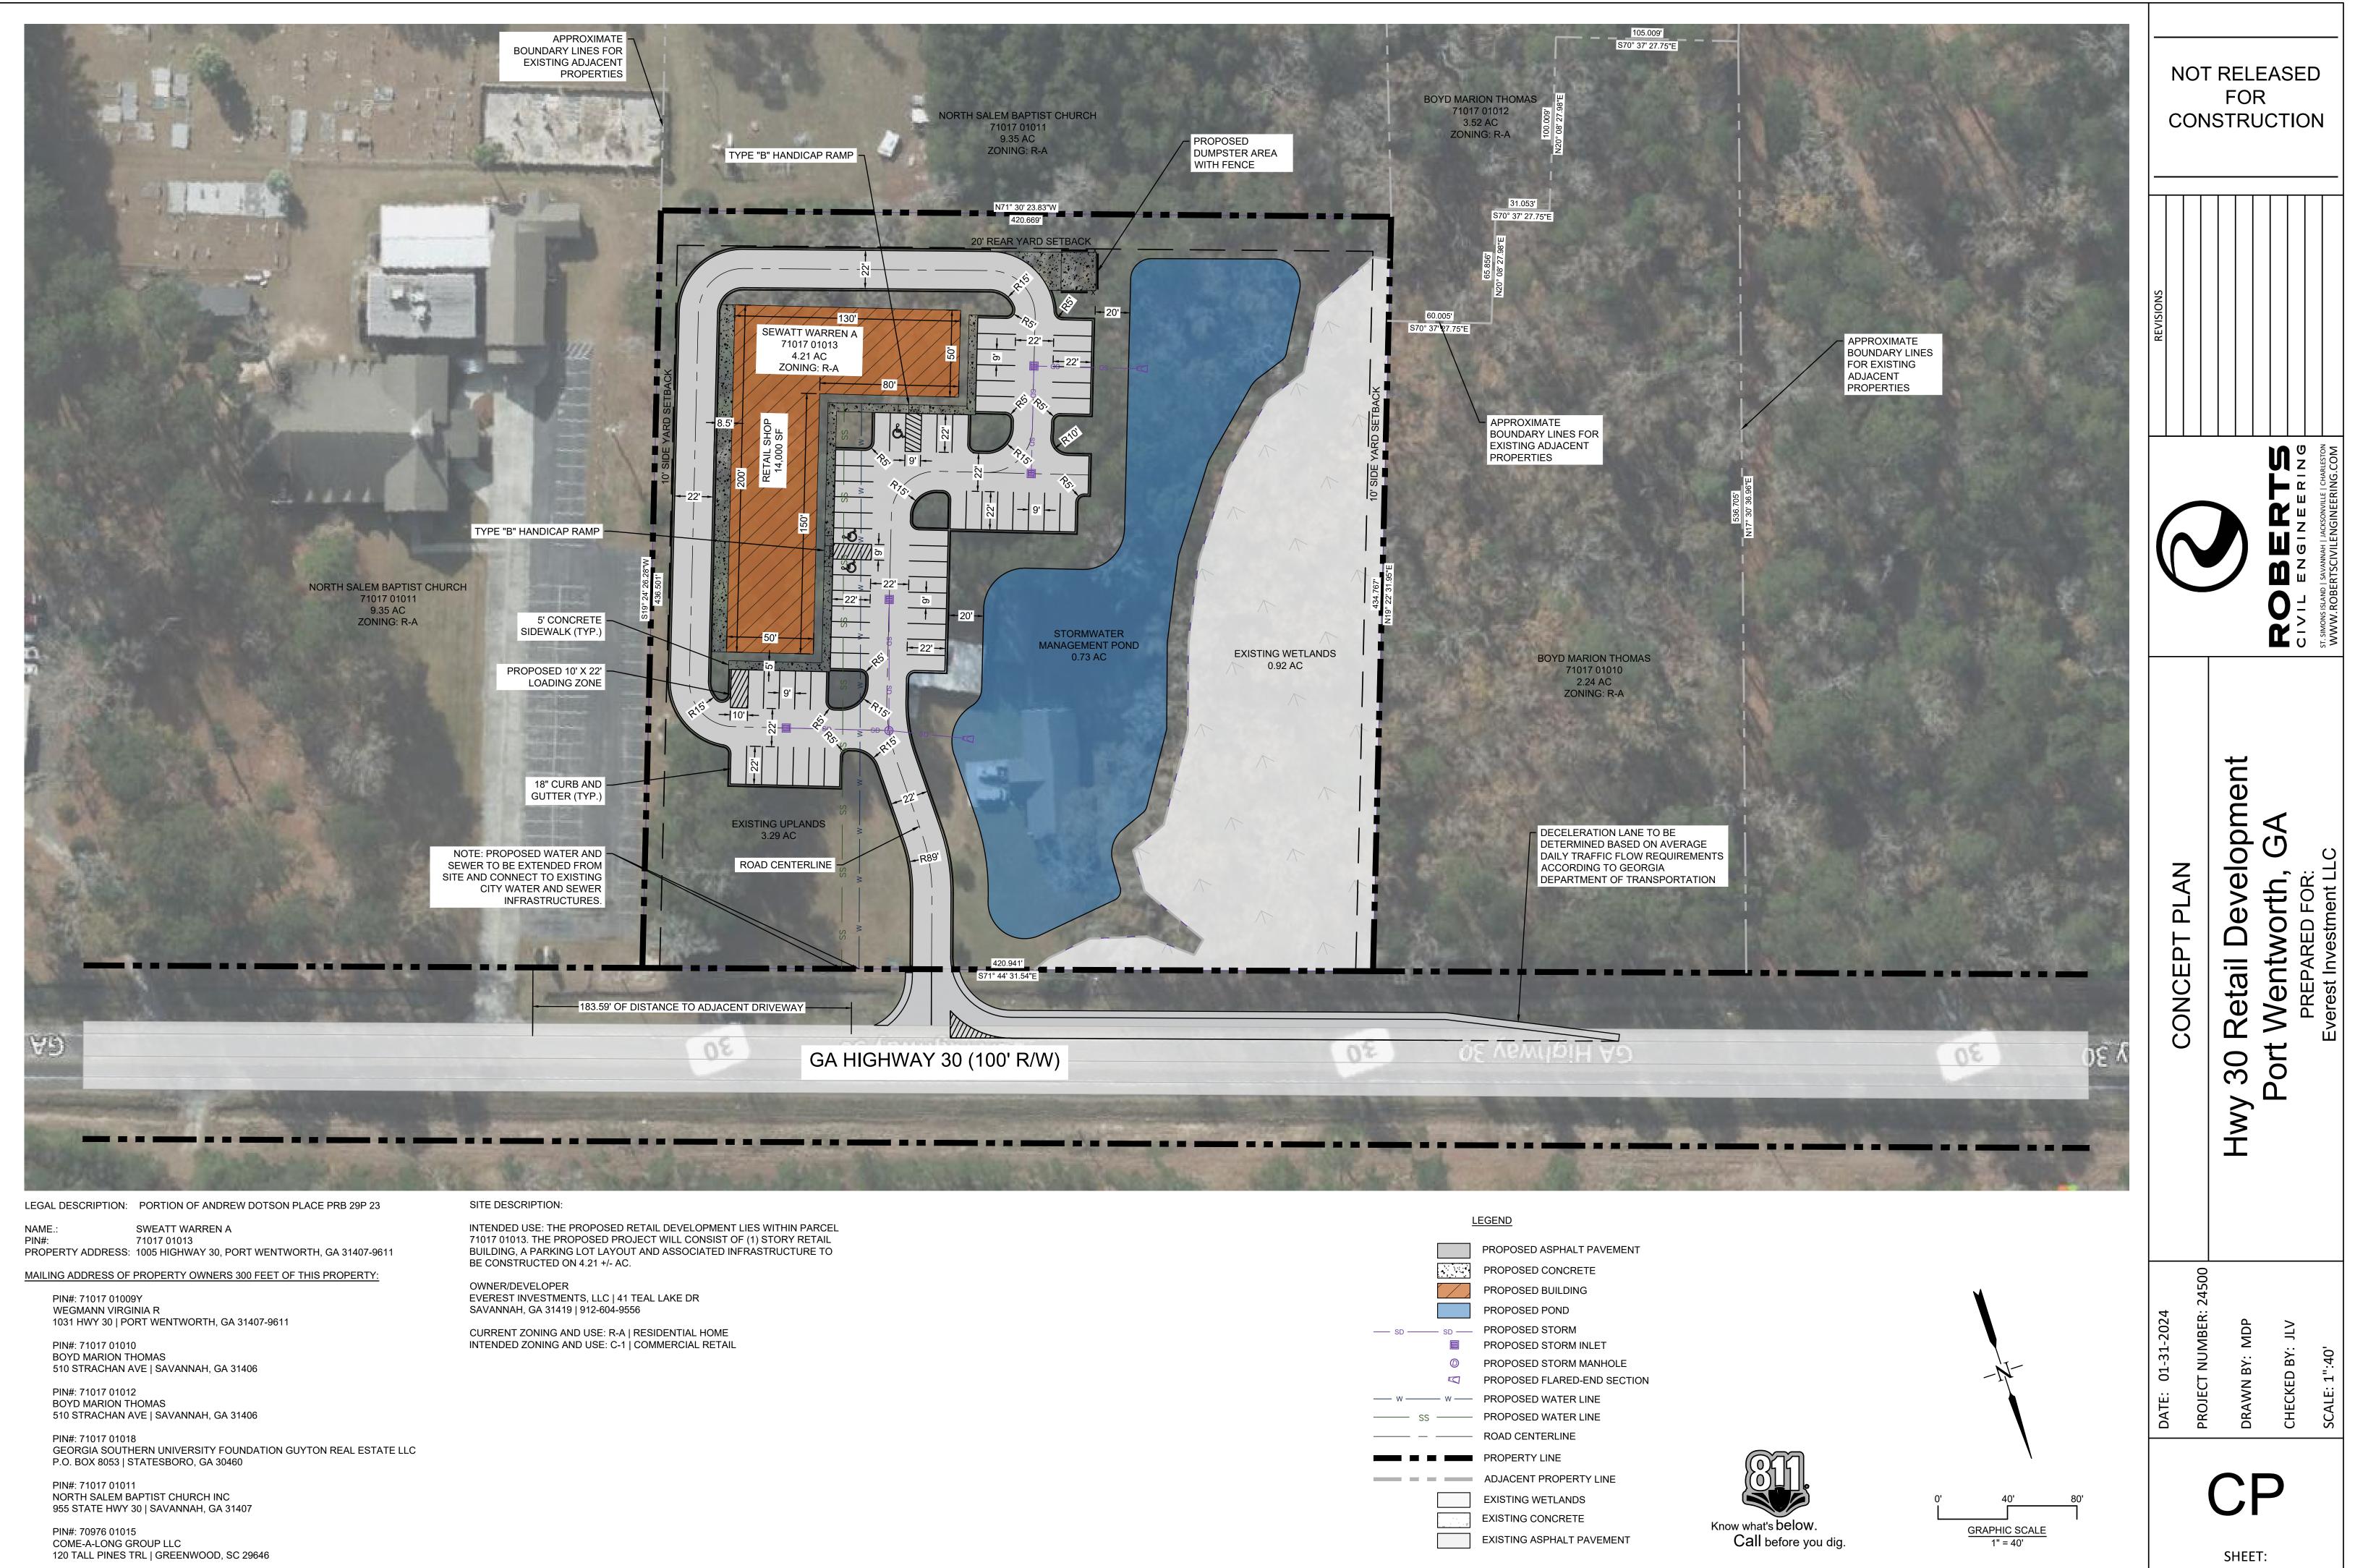

➤ Public Hearing ➤ Action

C. Zoning Map Amendment Application has been submitted by Ernest Investments, LLC as Agent for Warren Sweatt, requesting to rezone 4.21 acres from R-1 to C-1, to allow for retail development. PIN # 7-1017-01-013, located in the 2nd Council District, at 1005 Highway 30.

Generated: 3/21/2024 3:27 PM

➤ Public Hearing ➤ Action