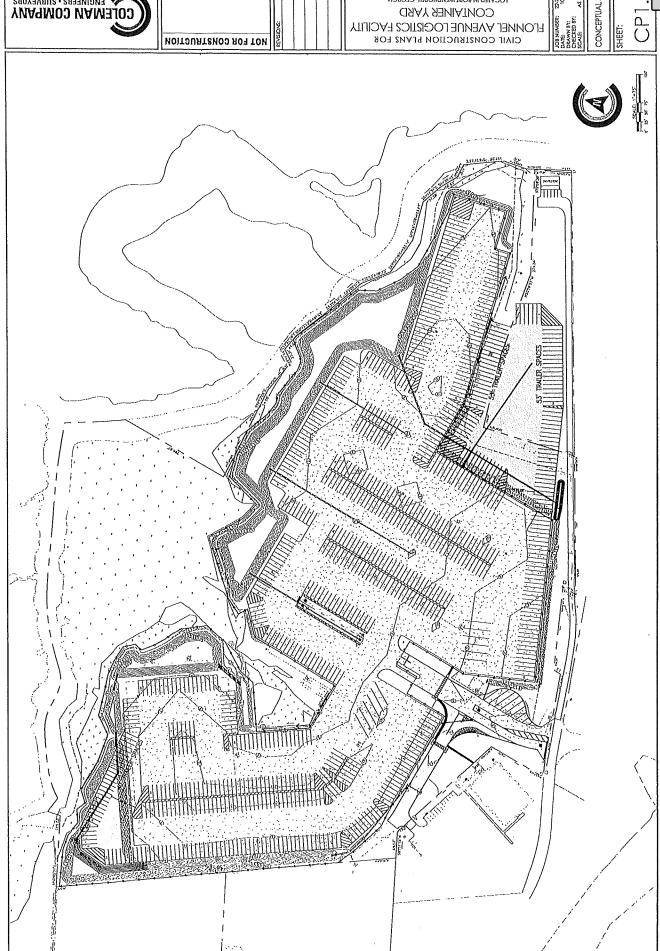

#### **S**CHEDULED

AGENDA ITEM (ID # 2961)

Meeting: 03/21/24 07:00 PM Department: Development Services Category: Amendment

Prepared By: Katie Dunnigan Department Head: Katie Dunnigan

DOC ID: 2961 A

Consideration of a 2nd Reading for a Zoning Map Amendment Application submitted by Philip R. McCorkle as Agent for Inter Metro Properties (GA), LLC, requesting to rezone 2.6 acres from R-1 to I-1, to allow for expansion of a logistics yard. PIN # 7-0003-01-006, located in the 4th Council District, at 324 Flonnel Avenue.

**<u>Issue/Item:</u>** Consideration of a 2nd Reading for a Zoning Map Amendment Application submitted by Philip R. McCorkle as Agent for Inter Metro Properties (GA), LLC, requesting to rezone 2.6 acres from R-1 to I-1, to allow for expansion of a logistics yard. PIN # 7-0003-01-006, located in the 4th Council District, at 324 Flonnel Avenue.

Background: The applicant requests I-1 zoning to create truck parking and effectively expand existing operations for a logistics facility/container yard which is comprised of approximately 40 acres of contiguous I-1 zoned property.

### **Facts and Findings:**

- Adjacent property to the north and west is within the I-1 zoning district.
- The property is bordered to the east by Waters of the State.
- The parcel to the south is within the R-1 zoning district. As it is under ownership of the Georgia Ports Authority and has a pervasive wetlands presence, it is unlikely that residential development would occur.
- The 2021-2041 Comprehensive Plan shows this parcel to be located within the industrial park character area, which is intended for high intensity use, to include transportation operations.
- The property does not meet the minimum acreage requirement (5 acres) for the I-1 zoning district. It must be combined to meet the minimum acreage, and should be combined with the entirety of the overall logistics development.